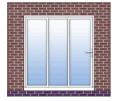

## **Crystal Direct Aluminium Bi-fold Doors**

Install Crystal Direct Aluminium Bi-Fold Doors comprising:

#### **Extension**

## Crystal Direct Aluminium Bi-fold Doors (Aluminium Ext Bi-fold Door (4 Leaf, RH, Open Out) 2090 x 3890mm - 1.6 uValue (Grey))

| Description                                                                                                                                                                      | Material  | Labour  | Plant | Other | Total     |
|----------------------------------------------------------------------------------------------------------------------------------------------------------------------------------|-----------|---------|-------|-------|-----------|
| Form opening for 1 bi-fold door and install any lintels required. Resources to include: Standard Duty Cavity Wall Lintel 130-145 mm cavity 4200 mm (External/Combination lintel) | £1,063.93 | £91.52  | £0.00 | £0.00 | £1,155.45 |
| Install 1 bi-fold door.<br>Resources to include:<br>Aluminium Ext Bi-fold Door (4 Leaf, RH, Open Out) 2090<br>x 3890mm - 1.6 uValue (Door)                                       | £6,812.31 | £420.16 | £0.00 | £0.00 | £7,232.47 |
| Plaster reveals to 1 bi-fold door.<br>Resources to include:<br>Plasterboard Square Edge 1200 x 2400 x 12.5mm<br>(Reveal and cill plaster finish)                                 | £26.78    | £42.76  | £0.00 | £0.00 | £69.54    |