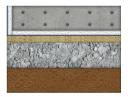

## **Extension Slab**

Construct Extension Slab comprising:

## **Any Shape Single Storey Pitched Roof Extension**

## **Extension Slab (Ground Floor)**

| Description                                                                                                                                                                                                                                                                                                                                                                                                                    | Material  | Labour    | Plant   | Other | Total      |
|--------------------------------------------------------------------------------------------------------------------------------------------------------------------------------------------------------------------------------------------------------------------------------------------------------------------------------------------------------------------------------------------------------------------------------|-----------|-----------|---------|-------|------------|
| Lay concrete slab including sub-base, sand blinding, concrete slab, DPM, insulation and reinforcement. Resources to include: Polyisocyanurate Insulation Board 2400 x 1200 x 120mm (Insulation to underside of slab) Flooring Grade Polystyrene Insulation Sheet 2400 x 1200 x 25mm (Perimeter insulation) Steel Fabric Reinforcement Mesh 4.8m x 2.4m A393 (Reinforcement to underside of slab, Reinforcement to top of slab) | £7,169.81 | £2,204.85 | £881.14 | £0.00 | £10,255.80 |
| Totals                                                                                                                                                                                                                                                                                                                                                                                                                         | £7,169.81 | £2,204.85 | £881.14 | £0.00 | £10,255.80 |